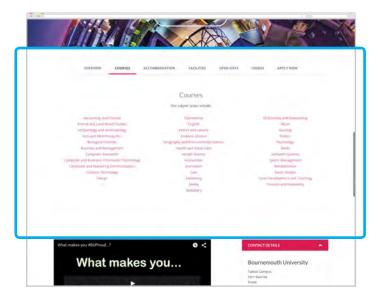

### **Courses**

Provide a list of courses offered and associated links. We will link directly to your website from these subjects.

Or

Provide copy and and a link to your courses section on your website