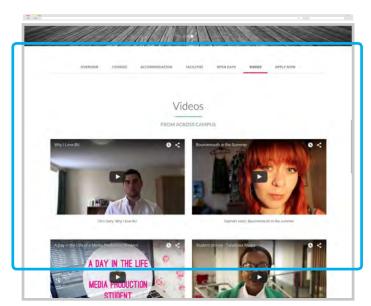

### **Videos**

We can show videos in a gallery format here. Provide embed codes for YouTube and/or Vimeo videos. Max 6 videos.