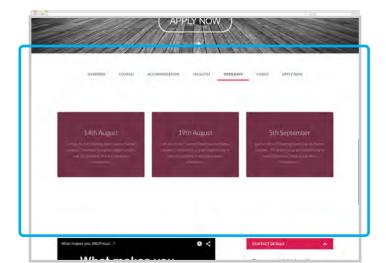

### **Open Days**

Provide details of open days: Dates/times, information (30 words max), url link for each date.

Or provide copy and a link to your own Open Days section of your website.

This tab can be removed if no open days are forthcoming.