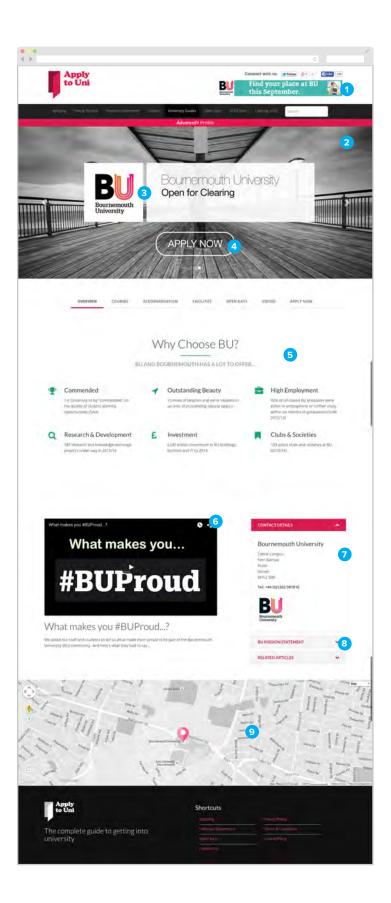

### 1 Top Banner

Please provide 1x 468x60 banner to show at the top of all pages within your Advanced+ Profile. Normal ApplytoUni banners specifications apply (See below).

### 2 Feature Image(s)

Provide 1-5 images 1600x685 pixels each. JPEG/PNG 100kb max per image.

### 3 Logo and Headline Message(s)

i) Provide your logo in any high resolution format and any specifications we must adhere to regarding logo usage.

ii) Provide 1-5 Headline messages to correspond with the Feature Images.

### 4 Call-to-Action

Can link to 'Apply Now' tab in body copy or an external page eg. your own application page. Provide call to action button text and link.

### **5** Body Section

See page 3.

### 6 Front Page Video

Provide an embed code for a video from either YouTube or Vimeo.

Alternatively, you can provide an image (JPEG) 640x480 pixels.

### **7** Contact Details

Provide your contact details for admissions. (Address, telephone number, email).

### 8 Mission Statement (or other)

Provide a mission statement of no more than 180 words. Alternatively, we can change this title to suit your needs.

### 9 Map Location

Provide full address of campus you would like to pinpoint on the map. We can only use one pin/address.

# **Front Page**

- 1 Top Banner
- 2 Feature Image(s)
- 3 Logo and Headline Message(s)
- 4 Feature Call To Action
- 5 Body Section (See Page 3)
- 6 First Page Video
- 7 Contact Details
- 8 Mission Statement
- 9 Map Location