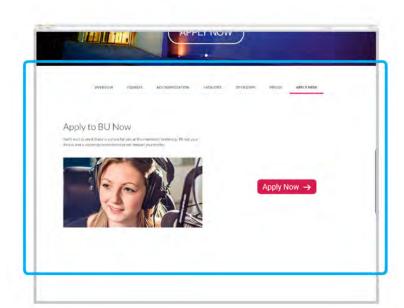

### **Apply Now**

The final call-to-action copy and a link to your Apply page.

Provide title, subtext and image (600x300 pixels)